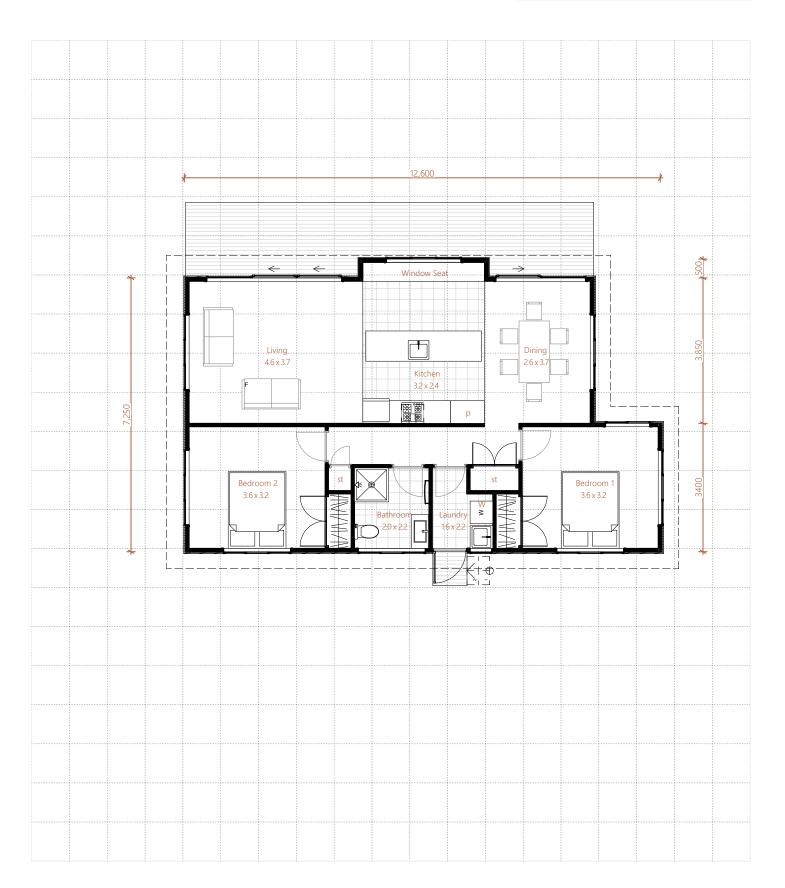

## **Roof Shape Options:**

86.12m<sup>2</sup>

1 Bathroom

2 Bedrooms Window Seat

| Name:            |
|------------------|
| Contact Number:  |
| Section Address: |
| Ioh Number:      |