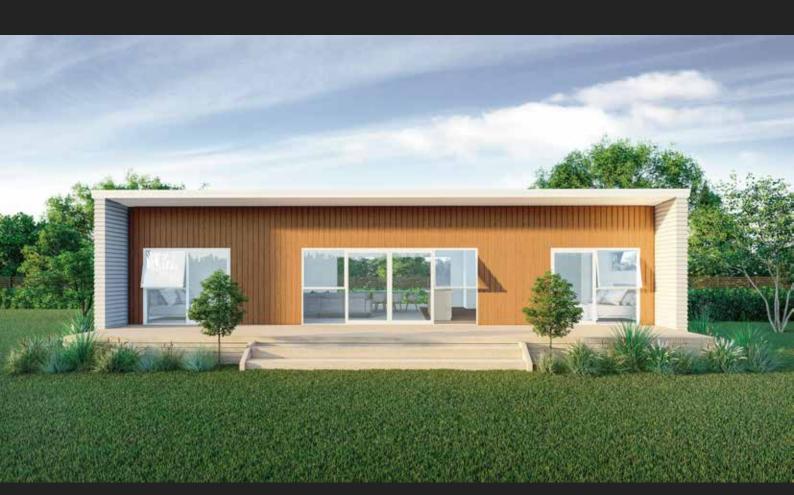

## Pourere

Pourere is coastal house which is an ideal house for anyone with a scenic view. The house boasts of two well-sized bedrooms, each located on opposite sides of the house and equipped with sizable wardrobes, along with two bathrooms. The spacious kitchen comes with a central island bench and opens up to the open-plan dining and living area, serving as the heart of the house. The laundry space is located separately and hidden behind a cupboard. The front of house has large windows providing an unobstructed view of the surroundings.

## Roof Shape Options:

Mono

2 Bedrooms

Seperate Laundry

1 Bathroom + 1 Ensuite

| Name:            |  |
|------------------|--|
| Contact Number:  |  |
| Section Address: |  |
| Job Number:      |  |