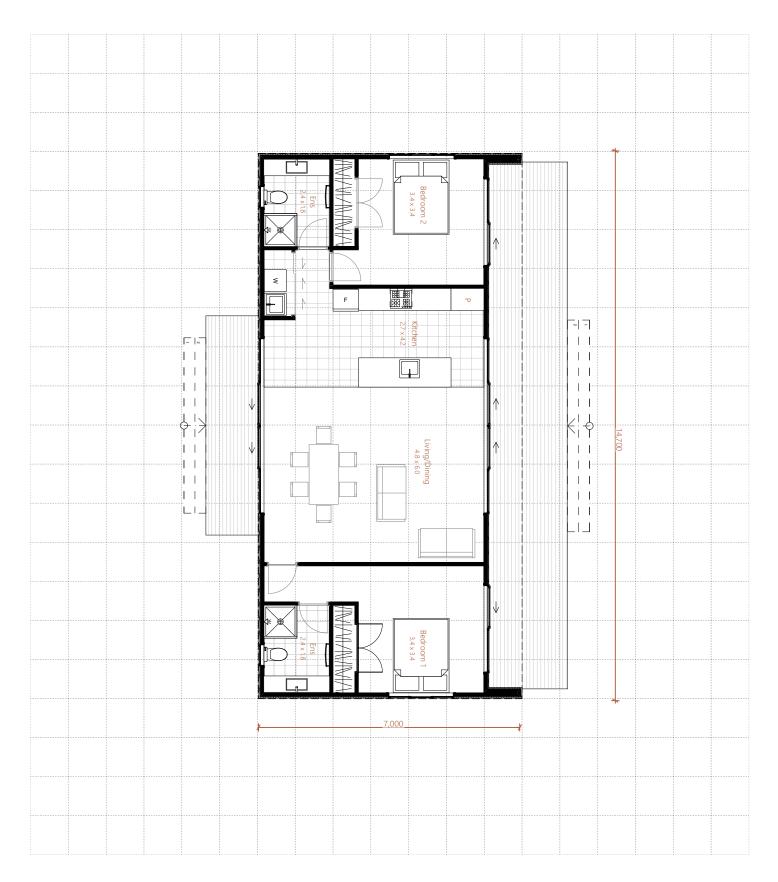

## Pourere

Pourere is coastal house which is an ideal house for anyone with a scenic view. The house boasts of two well-sized bedrooms, each located on opposite sides of the house and equipped with sizable wardrobes, along with two bathrooms. The spacious kitchen comes with a central island bench and opens up to the open-plan dining and living area, serving as the heart of the house. The laundry space is located separately and hidden behind a cupboard. The front of house has large windows providing an unobstructed view of the surroundings.

## Roof Shape Options:

Mono

2 Bedrooms

Seperate Laundry

1 Bathroom + 1 Ensuite

| Name:            |  |
|------------------|--|
| Contact Number:  |  |
| Section Address: |  |
| Job Number:      |  |