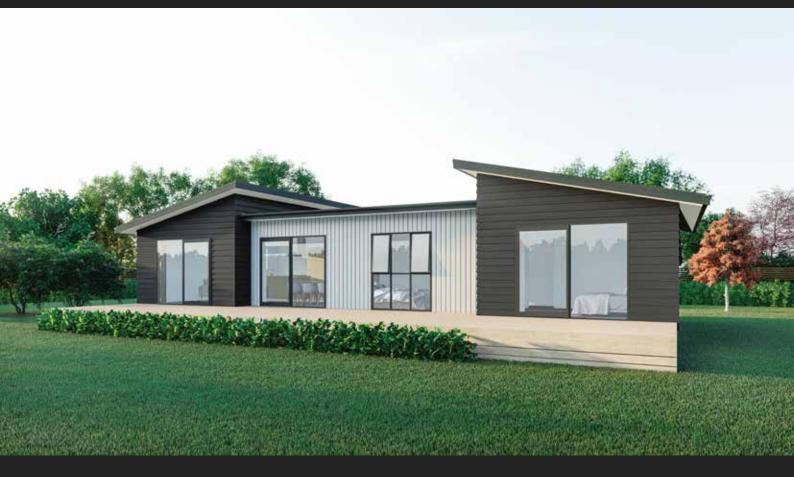

## Makuri

This chic and contemporary floor plan offers a spacious 3 bedroom home with a grand bathroom and separate toilet for added convenience. Its open plan design features two large family/living areas that are ideal for entertaining guests, while the sizable kitchen and dining area provide ample room for all. Additionally, there's a large deck at the front of the house that enhances the overall appeal and functionality of this wonderful space.

## Roof Shape Options:

Mono

Mono with Flat middle

113.19m<sup>2</sup>

Seperate Family Room

3 Bedrooms

Seperate Toilet

1 Bathroom