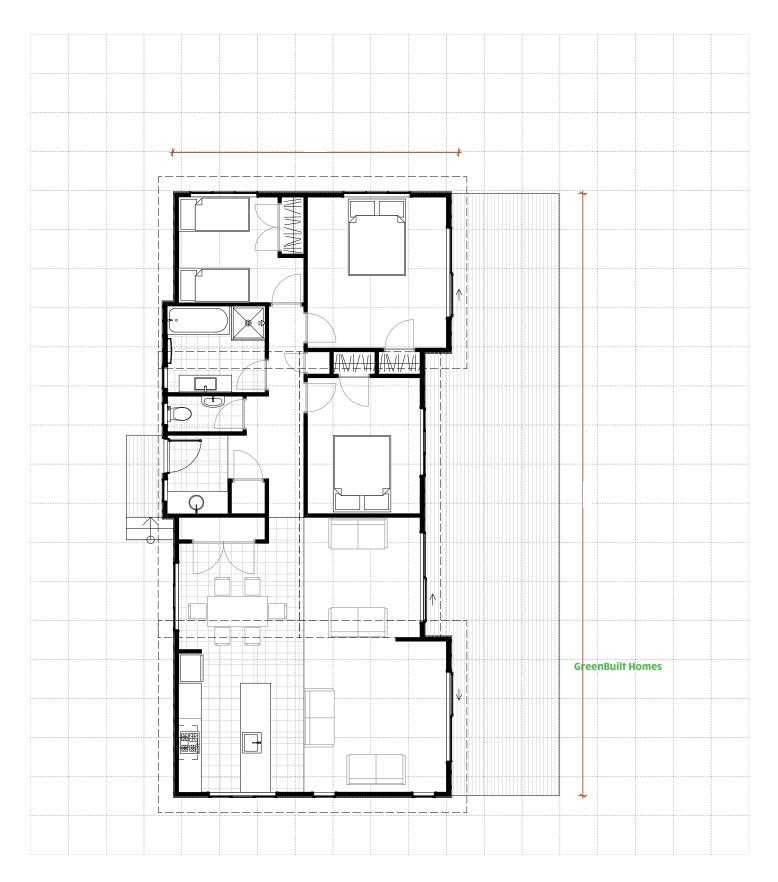

## Makuri

This chic and contemporary floor plan offers a spacious 3 bedroom home with a grand bathroom and separate toilet for added convenience. Its open plan design features two large family/living areas that are ideal for entertaining guests, while the sizable kitchen and dining area provide ample room for all. Additionally, there's a large deck at the front of the house that enhances the overall appeal and functionality of this wonderful space.

## Roof Shape Options:

Mono

Mono with Flat middle

113.19m<sup>2</sup>

Seperate Family Room

3 Bedrooms

Seperate Toilet

1 Bathroom